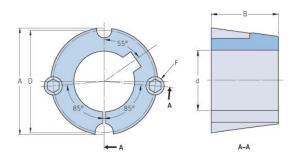

## PHF TB3030X70MM

| Bushing no.       TB3030         d = Bore diameter (mm)       70         Bore diameter (in)       2.76         Keyway width (mm)       20         Keyway width (in)       0.79         Keyway depth (mm)       4.9         Keyway depth (in)       0.19         A (mm)       108         A (in)       4.25         B (mm)       76.2         B (in)       3         D (mm)       101.6         D (in)       4         E (mm)       -         E (in)       -         F (in)       -         F (in)       -         Weight (kg)       2.23                                                                                                                                                                                                                                                                                                                                                                                                                                                                                                                                                                                                                                                                                                                                                                                                                                                                                                                                                                                                                                                                                                                                                                                                                                                                                                                                                                                                                                                                                                                                               |                    |                 |
|----------------------------------------------------------------------------------------------------------------------------------------------------------------------------------------------------------------------------------------------------------------------------------------------------------------------------------------------------------------------------------------------------------------------------------------------------------------------------------------------------------------------------------------------------------------------------------------------------------------------------------------------------------------------------------------------------------------------------------------------------------------------------------------------------------------------------------------------------------------------------------------------------------------------------------------------------------------------------------------------------------------------------------------------------------------------------------------------------------------------------------------------------------------------------------------------------------------------------------------------------------------------------------------------------------------------------------------------------------------------------------------------------------------------------------------------------------------------------------------------------------------------------------------------------------------------------------------------------------------------------------------------------------------------------------------------------------------------------------------------------------------------------------------------------------------------------------------------------------------------------------------------------------------------------------------------------------------------------------------------------------------------------------------------------------------------------------------|--------------------|-----------------|
| (mm)       2.76         Keyway width (mm)       20         Keyway width (in)       0.79         Keyway depth (mm)       4.9         Keyway depth (in)       0.19         A (mm)       108         A (in)       4.25         B (mm)       76.2         B (in)       3         D (mm)       101.6         D (in)       4         E (mm)       -         E (in)       -         F (mm)       15.875 x 31.750         F (in)       -                                                                                                                                                                                                                                                                                                                                                                                                                                                                                                                                                                                                                                                                                                                                                                                                                                                                                                                                                                                                                                                                                                                                                                                                                                                                                                                                                                                                                                                                                                                                                                                                                                                       | Bushing no.        | TB3030          |
| Bore diameter (in)       2.76         Keyway width (mm)       20         Keyway width (in)       0.79         Keyway depth (mm)       4.9         Keyway depth (in)       0.19         A (mm)       108         A (in)       4.25         B (mm)       76.2         B (in)       3         D (mm)       101.6         D (in)       4         E (mm)       -         E (in)       -         F (mm)       15.875 x 31.750         F (in)       -                                                                                                                                                                                                                                                                                                                                                                                                                                                                                                                                                                                                                                                                                                                                                                                                                                                                                                                                                                                                                                                                                                                                                                                                                                                                                                                                                                                                                                                                                                                                                                                                                                         | d = Bore diameter  | 70              |
| Keyway width (mm)       20         Keyway width (in)       0.79         Keyway depth (mm)       4.9         Keyway depth (in)       0.19         A (mm)       108         A (in)       4.25         B (mm)       76.2         B (in)       3         D (mm)       101.6         D (in)       4         E (mm)       -         E (in)       -         F (mm)       15.875 x 31.750         F (in)       -                                                                                                                                                                                                                                                                                                                                                                                                                                                                                                                                                                                                                                                                                                                                                                                                                                                                                                                                                                                                                                                                                                                                                                                                                                                                                                                                                                                                                                                                                                                                                                                                                                                                               | (mm)               |                 |
| (mm)       Common to the content of the c | Bore diameter (in) | 2.76            |
| Keyway width (in)       0.79         Keyway depth (mm)       4.9         Keyway depth (in)       0.19         A (mm)       108         A (in)       4.25         B (mm)       76.2         B (in)       3         D (mm)       101.6         D (in)       4         E (mm)       -         E (in)       -         F (mm)       15.875 x 31.750         F (in)       -                                                                                                                                                                                                                                                                                                                                                                                                                                                                                                                                                                                                                                                                                                                                                                                                                                                                                                                                                                                                                                                                                                                                                                                                                                                                                                                                                                                                                                                                                                                                                                                                                                                                                                                  | Keyway width       | 20              |
| Keyway depth (mm)       4.9         Keyway depth (in)       0.19         A (mm)       108         A (in)       4.25         B (mm)       76.2         B (in)       3         D (mm)       101.6         D (in)       4         E (mm)       -         E (in)       -         F (mm)       15.875 x 31.750         F (in)       -                                                                                                                                                                                                                                                                                                                                                                                                                                                                                                                                                                                                                                                                                                                                                                                                                                                                                                                                                                                                                                                                                                                                                                                                                                                                                                                                                                                                                                                                                                                                                                                                                                                                                                                                                       | (mm)               |                 |
| (mm)       Keyway depth (in)       0.19         A (mm)       108         A (in)       4.25         B (mm)       76.2         B (in)       3         D (mm)       101.6         D (in)       4         E (mm)       -         E (in)       -         F (mm)       15.875 x 31.750         F (in)       -                                                                                                                                                                                                                                                                                                                                                                                                                                                                                                                                                                                                                                                                                                                                                                                                                                                                                                                                                                                                                                                                                                                                                                                                                                                                                                                                                                                                                                                                                                                                                                                                                                                                                                                                                                                | Keyway width (in)  | 0.79            |
| Keyway depth (in)       0.19         A (mm)       108         A (in)       4.25         B (mm)       76.2         B (in)       3         D (mm)       101.6         D (in)       4         E (mm)       -         E (in)       -         F (mm)       15.875 x 31.750         F (in)       -                                                                                                                                                                                                                                                                                                                                                                                                                                                                                                                                                                                                                                                                                                                                                                                                                                                                                                                                                                                                                                                                                                                                                                                                                                                                                                                                                                                                                                                                                                                                                                                                                                                                                                                                                                                           | Keyway depth       | 4.9             |
| A (mm) 108  A (in) 4.25  B (mm) 76.2  B (in) 3  D (mm) 101.6  D (in) 4  E (mm) -  E (in) -  F (mm) 15.875 x 31.750  F (in) -                                                                                                                                                                                                                                                                                                                                                                                                                                                                                                                                                                                                                                                                                                                                                                                                                                                                                                                                                                                                                                                                                                                                                                                                                                                                                                                                                                                                                                                                                                                                                                                                                                                                                                                                                                                                                                                                                                                                                           | (mm)               |                 |
| A (in) 4.25 B (mm) 76.2 B (in) 3 D (mm) 101.6 D (in) 4 E (mm) - E (in) - F (mm) 15.875 x 31.750 F (in) -                                                                                                                                                                                                                                                                                                                                                                                                                                                                                                                                                                                                                                                                                                                                                                                                                                                                                                                                                                                                                                                                                                                                                                                                                                                                                                                                                                                                                                                                                                                                                                                                                                                                                                                                                                                                                                                                                                                                                                               | Keyway depth (in)  | 0.19            |
| B (mm) 76.2  B (in) 3  D (mm) 101.6  D (in) 4  E (mm) -  E (in) -  F (mm) 15.875 x 31.750  F (in) -                                                                                                                                                                                                                                                                                                                                                                                                                                                                                                                                                                                                                                                                                                                                                                                                                                                                                                                                                                                                                                                                                                                                                                                                                                                                                                                                                                                                                                                                                                                                                                                                                                                                                                                                                                                                                                                                                                                                                                                    | A (mm)             | 108             |
| B (in) 3 D (mm) 101.6 D (in) 4 E (mm) - E (in) - F (mm) 15.875 x 31.750 F (in) -                                                                                                                                                                                                                                                                                                                                                                                                                                                                                                                                                                                                                                                                                                                                                                                                                                                                                                                                                                                                                                                                                                                                                                                                                                                                                                                                                                                                                                                                                                                                                                                                                                                                                                                                                                                                                                                                                                                                                                                                       | A (in)             | 4.25            |
| D (mm) 101.6  D (in) 4  E (mm) -  E (in) -  F (mm) 15.875 x 31.750  F (in) -                                                                                                                                                                                                                                                                                                                                                                                                                                                                                                                                                                                                                                                                                                                                                                                                                                                                                                                                                                                                                                                                                                                                                                                                                                                                                                                                                                                                                                                                                                                                                                                                                                                                                                                                                                                                                                                                                                                                                                                                           | B (mm)             | 76.2            |
| D (in) 4 E (mm) - E (in) - F (mm) 15.875 x 31.750 F (in) -                                                                                                                                                                                                                                                                                                                                                                                                                                                                                                                                                                                                                                                                                                                                                                                                                                                                                                                                                                                                                                                                                                                                                                                                                                                                                                                                                                                                                                                                                                                                                                                                                                                                                                                                                                                                                                                                                                                                                                                                                             | B (in)             | 3               |
| E (mm) - E (in) - F (mm) 15.875 x 31.750 F (in) -                                                                                                                                                                                                                                                                                                                                                                                                                                                                                                                                                                                                                                                                                                                                                                                                                                                                                                                                                                                                                                                                                                                                                                                                                                                                                                                                                                                                                                                                                                                                                                                                                                                                                                                                                                                                                                                                                                                                                                                                                                      | D (mm)             | 101.6           |
| E (in) - F (mm) 15.875 x 31.750 F (in) -                                                                                                                                                                                                                                                                                                                                                                                                                                                                                                                                                                                                                                                                                                                                                                                                                                                                                                                                                                                                                                                                                                                                                                                                                                                                                                                                                                                                                                                                                                                                                                                                                                                                                                                                                                                                                                                                                                                                                                                                                                               | D (in)             | 4               |
| F (mm) 15.875 x 31.750<br>F (in) -                                                                                                                                                                                                                                                                                                                                                                                                                                                                                                                                                                                                                                                                                                                                                                                                                                                                                                                                                                                                                                                                                                                                                                                                                                                                                                                                                                                                                                                                                                                                                                                                                                                                                                                                                                                                                                                                                                                                                                                                                                                     | E (mm)             | -               |
| F (in) -                                                                                                                                                                                                                                                                                                                                                                                                                                                                                                                                                                                                                                                                                                                                                                                                                                                                                                                                                                                                                                                                                                                                                                                                                                                                                                                                                                                                                                                                                                                                                                                                                                                                                                                                                                                                                                                                                                                                                                                                                                                                               | E (in)             | -               |
|                                                                                                                                                                                                                                                                                                                                                                                                                                                                                                                                                                                                                                                                                                                                                                                                                                                                                                                                                                                                                                                                                                                                                                                                                                                                                                                                                                                                                                                                                                                                                                                                                                                                                                                                                                                                                                                                                                                                                                                                                                                                                        | F (mm)             | 15.875 x 31.750 |
| Weight (kg) 2.23                                                                                                                                                                                                                                                                                                                                                                                                                                                                                                                                                                                                                                                                                                                                                                                                                                                                                                                                                                                                                                                                                                                                                                                                                                                                                                                                                                                                                                                                                                                                                                                                                                                                                                                                                                                                                                                                                                                                                                                                                                                                       | F (in)             | -               |
|                                                                                                                                                                                                                                                                                                                                                                                                                                                                                                                                                                                                                                                                                                                                                                                                                                                                                                                                                                                                                                                                                                                                                                                                                                                                                                                                                                                                                                                                                                                                                                                                                                                                                                                                                                                                                                                                                                                                                                                                                                                                                        | Weight (kg)        | 2.23            |
| Weight (lbs) 4.92                                                                                                                                                                                                                                                                                                                                                                                                                                                                                                                                                                                                                                                                                                                                                                                                                                                                                                                                                                                                                                                                                                                                                                                                                                                                                                                                                                                                                                                                                                                                                                                                                                                                                                                                                                                                                                                                                                                                                                                                                                                                      | Weight (lbs)       | 4.92            |